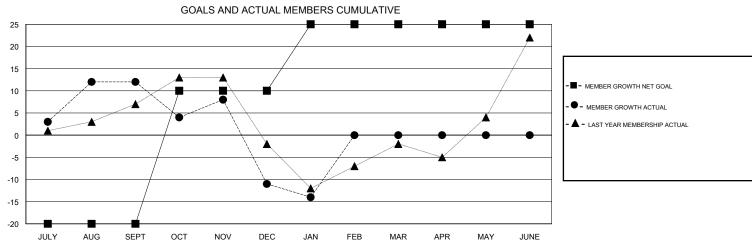

## **LOCATION MINNESOTA**

| Clubs                 |               |           |               | Members               |                           |                         |                                                    |
|-----------------------|---------------|-----------|---------------|-----------------------|---------------------------|-------------------------|----------------------------------------------------|
| RESULTS FOR 2018-2019 |               |           |               | RESULTS FOR 2018-2019 |                           |                         |                                                    |
| QUARTER               | NEW CLUB GOAL | NEW CLUBS | DROPPED CLUBS | QUARTER               | MEMBER GROWTH NET<br>GOAL | MEMBER GROWTH<br>ACTUAL | DROPPED<br>MEMBERS ACTUAL<br>(including transfers) |
| JULY/AUG/SEPT         | 0             | 0         | 0             | JULY/AUG/SEPT         | -20                       | 32                      | 18                                                 |
| OCT/NOV/DEC           | 0             | 0         | 0             | OCT/NOV/DEC           | 30                        | 23                      | 44                                                 |
| JAN/FEB/MAR           | 0             | 0         | 1             | JAN/FEB/MAR           | 15                        | 14                      | 16                                                 |
| APR/MAY/JUNE          | 0             | 0         | 0             | APR/MAY/JUNE          | 0                         | 0                       | 0                                                  |